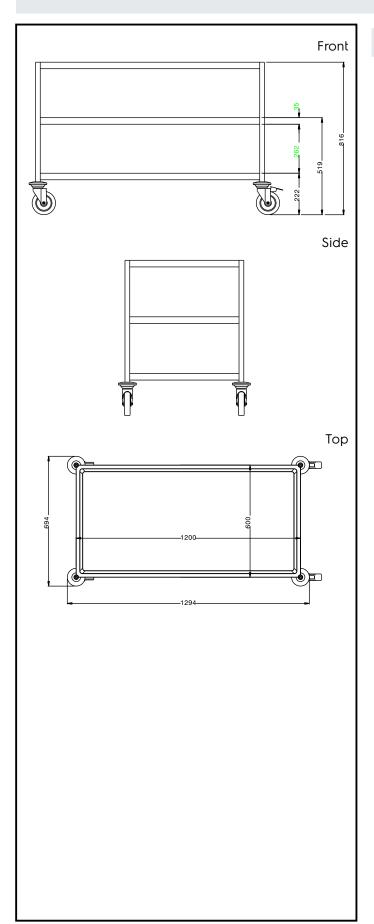

## **Key Information:**

External dimensions, Width:

361222 (STR123)1295 mmExternal dimensions, Depth:695 mmExternal dimensions, Height:816 mmWheel material:Zinc platedWheel diameter:Ø 125Net weight:31 kg